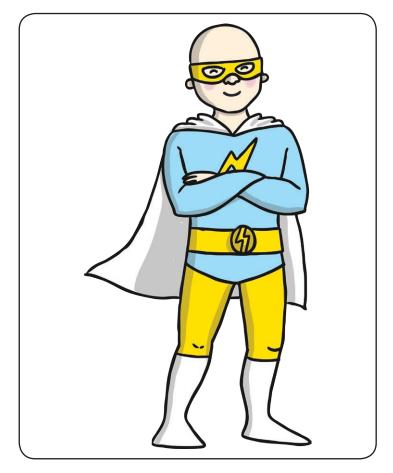

# Her super suit

| She | has |
|-----|-----|
|     |     |
|     |     |
|     |     |

Her yellow boots

| He | r  | SU | pe | r |
|----|----|----|----|---|
| su | it |    | ı  |   |

| H  | 2r    |
|----|-------|
| ye | ettow |
| bc | ots   |
|    |       |
|    |       |
|    |       |

| Her super |
|-----------|
| suit      |
|           |
|           |
|           |
|           |