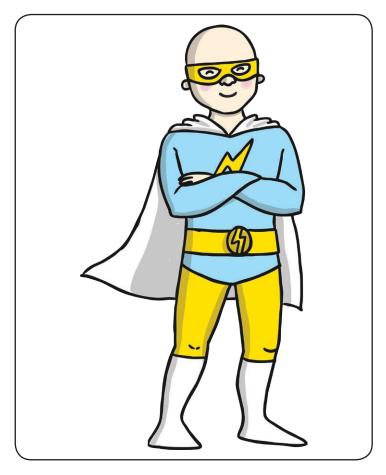

# Her super suit

| She | has |
|-----|-----|
|     |     |
|     |     |
|     |     |

Her yellow boots

| He | r  | SU | pe | r |
|----|----|----|----|---|
| su | it |    | ı  |   |