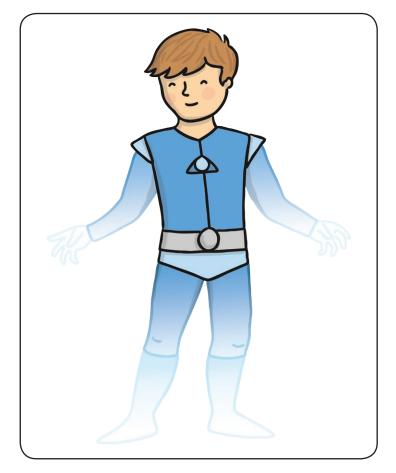

# Her yellow boots

# Her super suit

# Her icy powers

With a zoom,

He can

powers

| With a |        |
|--------|--------|
| zoom,  |        |
|        |        |
|        | _      |
|        |        |
|        | _<br>_ |

| He | can |
|----|-----|
|    |     |
|    |     |
|    |     |
|    |     |
|    |     |
|    |     |