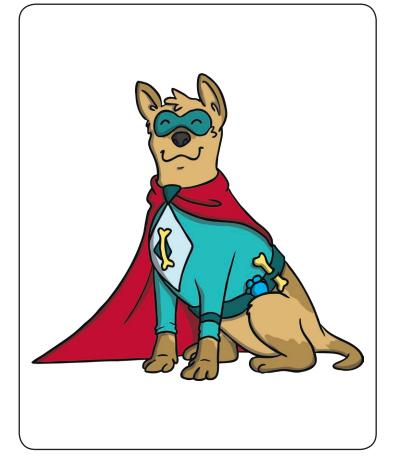

# Superdog

Superdog

| On his face |  |
|-------------|--|
|             |  |
|             |  |
|             |  |

This mask

| She has |
|---------|
|         |
|         |
|         |
|         |
|         |
|         |
|         |
|         |
|         |
|         |

| Superdog |
|----------|
|          |
|          |
|          |
|          |
|          |
|          |

| On his |
|--------|
| face   |
|        |
|        |
|        |
|        |

| This | mask |
|------|------|
|      |      |
|      |      |
|      |      |
|      |      |
|      |      |
|      |      |