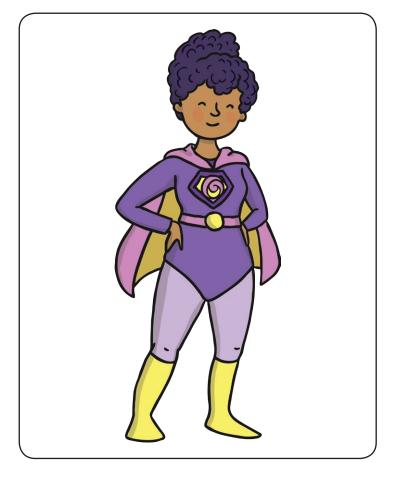

## She has

# Her yellow boots

| H  | 2r    |
|----|-------|
| ye | ettow |
| bc | ots   |
|    |       |
|    |       |
|    |       |

| Her super |
|-----------|
| suit      |
|           |
|           |
|           |
|           |