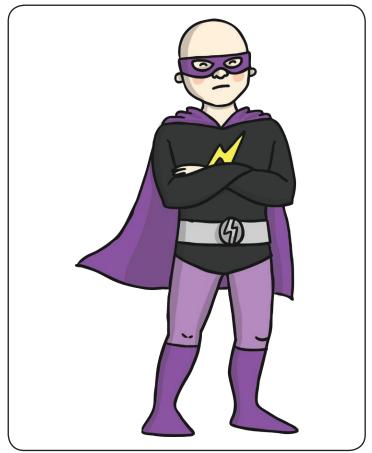

# The nasty man

# In his hands,

# Superdog

# On his face

## This mask

| She | has |
|-----|-----|
|     |     |
|     |     |
|     |     |
|     |     |
|     |     |

Her

yellow
boots

| Her super suit |             |
|----------------|-------------|
|                | -<br>-<br>- |
|                | -<br>-      |
|                | -           |