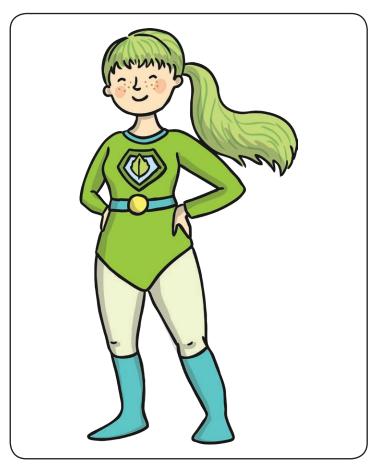

# Her icy powers

With a zoom,

He can

# Her icy powers

| With a |  |
|--------|--|
| zoom,  |  |
|        |  |
|        |  |
|        |  |
|        |  |

He can

His special trick

The nasty man

| In his |
|--------|
| hands, |
|        |
|        |

| Her icy |
|---------|
| powers  |
|         |
|         |
|         |
|         |
|         |

| Witha |
|-------|
| zoom, |
|       |
|       |
|       |
|       |
|       |

| He can |
|--------|
|        |
|        |
|        |
|        |
|        |
|        |
|        |
|        |