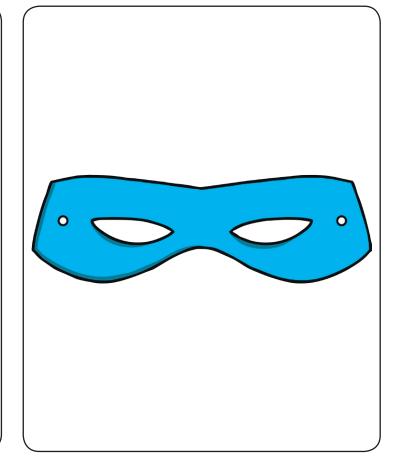

## This mask

| She | has |
|-----|-----|
|     |     |
|     |     |
|     |     |
|     |     |
|     |     |

Her

yellow
boots

| Her super suit |             |
|----------------|-------------|
|                | -<br>-<br>- |
|                | -<br>-      |
|                | -           |

Superdog

| On his face |  |
|-------------|--|
|             |  |
|             |  |
|             |  |

This mask

| She has |
|---------|
|         |
|         |
|         |
|         |
|         |
|         |
|         |
|         |
|         |
|         |

| Superdog |
|----------|
|          |
|          |
|          |
|          |
|          |
|          |

| On his |
|--------|
| face   |
|        |
|        |
|        |
|        |

| This | mask |
|------|------|
|      |      |
|      |      |
|      |      |
|      |      |
|      |      |
|      |      |