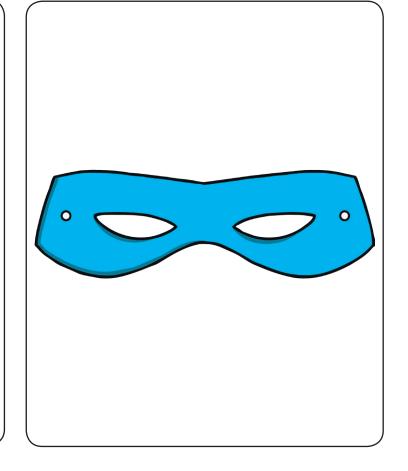

## This mask

| She | has |
|-----|-----|
|     |     |
|     |     |
|     |     |
|     |     |
|     |     |

Her

yellow
boots

| Her super suit |             |
|----------------|-------------|
|                | -<br>-<br>- |
|                | -<br>-      |
|                | -           |

|     | his |
|-----|-----|
| fac | 9   |
|     |     |
|     |     |
|     |     |
|     |     |

| This | mask |
|------|------|
|      |      |
|      |      |
|      |      |
|      |      |
|      |      |

Superdog

| On his face |  |
|-------------|--|
|             |  |
|             |  |
|             |  |

This mask

| She has |
|---------|
|         |
|         |
|         |
|         |
|         |
|         |
|         |
|         |
|         |
|         |

| Superdog |
|----------|
|          |
|          |
|          |
|          |
|          |
|          |

| On his |
|--------|
| face   |
|        |
|        |
|        |
|        |

| This | mask |
|------|------|
|      |      |
|      |      |
|      |      |
|      |      |
|      |      |
|      |      |